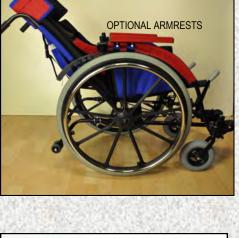

### **CUSTOM ADJUSTABILITY:**

- SEATING WIDTH
- UPHOLSTERY TENSION
- LOWER BACK SUPPORT
- REAR WHEEL ANGLE
- FOOTREST HEIGHT
- CENTER OF GRAVITY