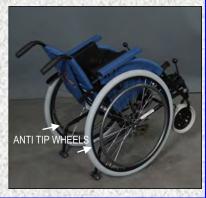

# SECURE FLEXI

• CURVED CRADLE HEADREST

**ACCESSORIES** 

INDIVIDUALIZED FOR **SUPPORT & COMFORT** 

- PADDED ARMRESTS
- ABDUCTOR BLOCK PORTABLE
- THERAPY TRAY CHEST
- SUPPORTS
- CUSTOM SEAT CUSHIONS
- CUSTOM BACKREST CUSHIONS
- ANTI-TIP WHEELS