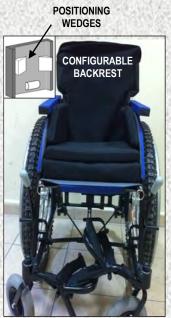

### ACCESSORIES FOR INDIVIDUAL SUPPORT & COMFORT:

- SINGLE-PALETTE FOOTREST
- ARMRESTS
- CURVED or CRADLE HEADREST
- SUNSHADE
- SIDE WEDGES
- LEG SLING
- THERAPY TRAY
- BACKREST CUSHION

**BUILT-IN, HINGED ADJUSTABLE BACKREST** 