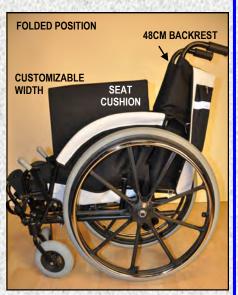

### **CUSTOM ADJUSTABILITY:**

- SEATING WIDTH
- UPHOLSTERY TENSION
- LOWER BACK SUPPORT
- REAR WHEEL ANGLE
- FOOTREST HEIGHT
- CENTER OF GRAVITY

### **INCLUDED UPHOLSTERY**

- BACKREST
- SEAT
- SIDE MUD-GARDS
- SEAT BELT
- FOOTSTRAPS

- POLYURETHANE REAR TIRES
- FOLTOKETHANE KEAR TIKE
- WOODEN-BASE CUSHION
- CORRECTIVE SEAT CUSHION

|                | RANGE OF WIDTH ADJUSTABILITY (MINIMUM - MAXIMUM WIDTHS CM) |      |    |      |    |      |    |      |    |
|----------------|------------------------------------------------------------|------|----|------|----|------|----|------|----|
| CHILD          | 30                                                         | 32,5 | 35 | 37,5 | 40 |      |    |      |    |
| ADULT          |                                                            |      | 35 | 37,5 | 40 | 42,5 | 45 |      |    |
| EXTRA<br>LARGE |                                                            |      |    |      |    |      | 45 | 47,5 | 50 |