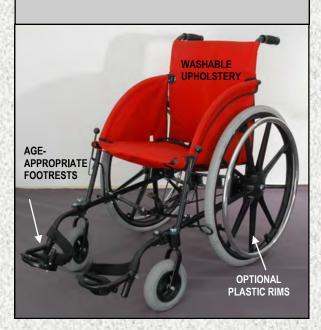

## STANDARD MECHANICAL FEATURES

- LIGHTWEIGHT TUBULAR CONSTRUCTION
- HORIZONTAL FOLDING MECHANISM
- ADJUSTABLE, FOLDING AND SWIVELING FOOTRESTS (ADULT)
- SOLID FRONT WHEELS
- PNEUMATIC REAR WHEELS
- ADJUSTABLE REAR WHEEL CAMBER (24" WHEELS)

### **INCLUDED UPHOLSTERY**

- BACKREST
- SEAT
- SIDE MUD-GARDS
- SEAT BELT
- FOOTSTRAPS

- POLYURETHANE REAR TIRES
- FOLTOKETHANE KEAR TIKE
- WOODEN-BASE CUSHION
- CORRECTIVE SEAT CUSHION

|                | RANGE OF WIDTH ADJUSTABILITY (MINIMUM - MAXIMUM WIDTHS CM) |      |    |      |    |      |    |      |    |
|----------------|------------------------------------------------------------|------|----|------|----|------|----|------|----|
| CHILD          | 30                                                         | 32,5 | 35 | 37,5 | 40 |      |    |      |    |
| ADULT          |                                                            |      | 35 | 37,5 | 40 | 42,5 | 45 |      |    |
| EXTRA<br>LARGE |                                                            |      |    |      |    |      | 45 | 47,5 | 50 |