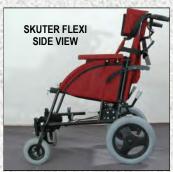

*SEAT** 

## **KASIRGA SERİES**









### ACCESSORIES FOR INDIVIDUAL SUPPORT & COMFORT:

- SINGLE-PALETTE FOOTREST
- ARMRESTS
- CURVED or CRADLE HEADREST
- SUNSHADE
- SIDE WEDGES
- LEG SLING
- THERAPY TRAY
- BACKREST CUSHION







**BUILT-IN, HINGED ADJUSTABLE BACKREST** 









## **CUSTOM-MADE CHAIRS**

## INCLUDED AND OPTIONAL ACCESSORIES











## STANDARD MECHANICAL FEATURES

- LIGHTWEIGHT TUBULAR CONSTRUCTION
- HORIZONTAL FOLDING MECHANISM
- ADJUSTABLE, FOLDING AND SWIVELING FOOTRESTS (ADULT)
- SOLID FRONT WHEELS
- PNEUMATIC REAR WHEELS
- ADJUSTABLE REAR WHEEL CAMBER (24" WHEELS)

### **INCLUDED UPHOLSTERY**

- BACKREST
- SEAT
- SIDE MUD-GARDS
- SEAT BELT
- FOOTSTRAPS



- POLYURETHANE REAR TIRES
- FOLTOKETHANE KEAR TIKE
- WOODEN-BASE CUSHION
- CORRECTIVE SEAT CUSHION







|                | RANGE OF WIDTH ADJUSTABILITY (MINIMUM - MAXIMUM WIDTHS CM) |      |    |      |    |      |    |      |    |
|----------------|------------------------------------------------------------|------|----|------|----|------|----|------|----|
| CHILD          | 30                                                         | 32,5 | 35 | 37,5 | 40 |      |    |      |    |
| ADULT          |                                                            |      | 35 | 37,5 | 40 | 42,5 | 45 |      |    |
| EXTRA<br>LARGE |                                                            |      |    |      |    |      | 45 | 47,5 | 50 |

NOTE 1: ALL SPECIAL DESIGN REQUESTS NOT INCLUDED IN **GUARANTEE** AND ARE THE SOLE RESPONSIBILITY OF THE PURCHASER AND SUBJECT TO SEPARATE PRICING.

NOTE 2: