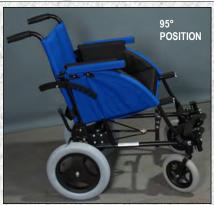

## STANDARD MECHANICAL FEATURES

- LIGHTWEIGHT TUBULAR CONSTRUCTION
- HORIZONTAL FOLDING MECHANISM
- ADJUSTABLE, FOLDING AND SWIVELING FOOTRESTS (ADULT)
- SOLID FRONT WHEELS
- PNEUMATIC REAR WHEELS
- ADJUSTABLE REAR WHEEL CAMBER (24" WHEELS)

### **INCLUDED UPHOLSTERY**

- BACKREST
- SEAT
- SIDE MUD-GARDS
- SEAT BELT
- FOOTSTRAPS

- POLYURETHANE REAR TIRES
- FOLTOKETHANE KEAR TIKE
- WOODEN-BASE CUSHION
- CORRECTIVE SEAT CUSHION

|                | RANGE OF WIDTH ADJUSTABILITY (MINIMUM - MAXIMUM WIDTHS CM) |      |    |      |    |      |    |      |    |
|----------------|------------------------------------------------------------|------|----|------|----|------|----|------|----|
| CHILD          | 30                                                         | 32,5 | 35 | 37,5 | 40 |      |    |      |    |
| ADULT          |                                                            |      | 35 | 37,5 | 40 | 42,5 | 45 |      |    |
| EXTRA<br>LARGE |                                                            |      |    |      |    |      | 45 | 47,5 | 50 |