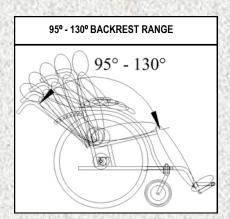

### **CUSTOM ADJUSTABILITY:**

- SEATING WIDTH
- UPHOLSTERY TENSION
- LOWER BACK SUPPORT
- REAR WHEEL ANGLE
- FOOTREST HEIGHT
- CENTER OF GRAVITY