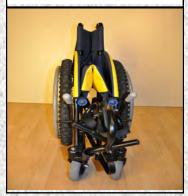

## STANDARD MECHANICAL FEATURES

- LIGHTWEIGHT TUBULAR CONSTRUCTION
- HORIZONTAL FOLDING MECHANISM
- ADJUSTABLE, FOLDING AND SWIVELING FOOTRESTS (ADULT)
- SOLID FRONT WHEELS
- PNEUMATIC REAR WHEELS
- ADJUSTABLE REAR WHEEL CAMBER (24" WHEELS)