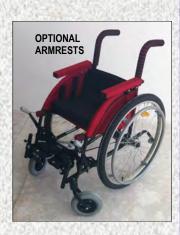

# SECURE FLEXI

• CURVED CRADLE HEADREST

**ACCESSORIES** 

INDIVIDUALIZED FOR **SUPPORT & COMFORT** 

- PADDED ARMRESTS
- ABDUCTOR BLOCK PORTABLE
- THERAPY TRAY CHEST
- SUPPORTS
- CUSTOM SEAT CUSHIONS
- CUSTOM BACKREST CUSHIONS
- ANTI-TIP WHEELS