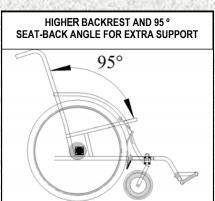

### **CUSTOM ADJUSTABILITY:**

- SEATING WIDTH
- UPHOLSTERY TENSION
- LOWER BACK SUPPORT
- REAR WHEEL ANGLE
- FOOTREST HEIGHT
- CENTER OF GRAVITY