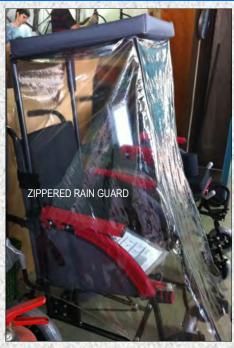

### ACCESSORIES FOR INDIVIDUAL SUPPORT & COMFORT:

- SINGLE-PALETTE FOOTREST
- ARMRESTS
- CURVED or CRADLE HEADREST
- SUNSHADE
- SIDE WEDGES
- LEG SLING
- THERAPY TRAY
- BACKREST CUSHION

**BUILT-IN, HINGED ADJUSTABLE BACKREST** 