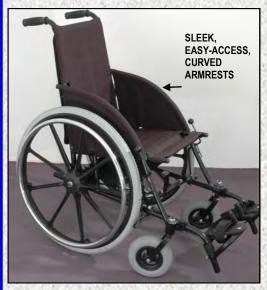

### **CUSTOM ADJUSTABILITY:**

- SEATING WIDTH
- UPHOLSTERY TENSION
- LOWER BACK SUPPORT
- REAR WHEEL ANGLE
- FOOTREST HEIGHT
- CENTER OF GRAVITY

## STANDARD MECHANICAL FEATURES

- LIGHTWEIGHT TUBULAR CONSTRUCTION
- HORIZONTAL FOLDING MECHANISM
- ADJUSTABLE, FOLDING AND SWIVELING FOOTRESTS (ADULT)
- SOLID FRONT WHEELS
- PNEUMATIC REAR WHEELS
- ADJUSTABLE REAR WHEEL CAMBER (24" WHEELS)