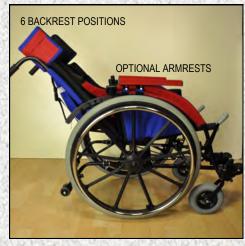

### ACCESSORIES FOR INDIVIDUAL SUPPORT & COMFORT:

- SINGLE-PALETTE FOOTREST
- ARMRESTS
- CURVED or CRADLE HEADREST
- SUNSHADE
- SIDE WEDGES
- LEG SLING
- THERAPY TRAY
- BACKREST CUSHION

**BUILT-IN, HINGED ADJUSTABLE BACKREST** 

## INCLUDED AND OPTIONAL ACCESSORIES