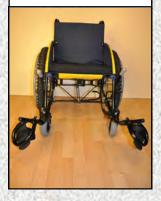

## STANDARD MECHANICAL FEATURES

- LIGHTWEIGHT TUBULAR CONSTRUCTION
- HORIZONTAL FOLDING MECHANISM
- ADJUSTABLE, FOLDING AND SWIVELING FOOTRESTS (ADULT)
- SOLID FRONT WHEELS
- PNEUMATIC REAR WHEELS
- ADJUSTABLE REAR WHEEL CAMBER (24" WHEELS)

### **INCLUDED UPHOLSTERY**

- BACKREST
- SEAT
- SIDE MUD-GARDS
- SEAT BELT
- FOOTSTRAPS

- POLYURETHANE REAR TIRES
- FOLTOKETHANE KEAR TIKE
- WOODEN-BASE CUSHION
- CORRECTIVE SEAT CUSHION

|                | RANGE OF WIDTH ADJUSTABILITY (MINIMUM - MAXIMUM WIDTHS CM) |      |    |      |    |      |    |      |    |
|----------------|------------------------------------------------------------|------|----|------|----|------|----|------|----|
| CHILD          | 30                                                         | 32,5 | 35 | 37,5 | 40 |      |    |      |    |
| ADULT          |                                                            |      | 35 | 37,5 | 40 | 42,5 | 45 |      |    |
| EXTRA<br>LARGE |                                                            |      |    |      |    |      | 45 | 47,5 | 50 |