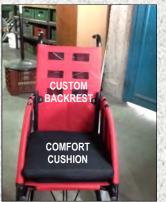

# SECURE

# SECURE FLEXI

• CURVED CRADLE HEADREST

**ACCESSORIES** 

INDIVIDUALIZED FOR **SUPPORT & COMFORT** 

- PADDED ARMRESTS
- ABDUCTOR BLOCK PORTABLE
- THERAPY TRAY CHEST
- SUPPORTS
- CUSTOM SEAT CUSHIONS
- CUSTOM BACKREST CUSHIONS
- ANTI-TIP WHEELS