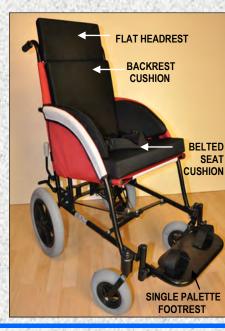

### ACCESSORIES FOR INDIVIDUAL SUPPORT & COMFORT:

- SINGLE-PALETTE FOOTREST
- ARMRESTS
- CURVED or CRADLE HEADREST
- SUNSHADE
- SIDE WEDGES
- LEG SLING
- THERAPY TRAY
- BACKREST CUSHION

**BUILT-IN, HINGED ADJUSTABLE BACKREST** 