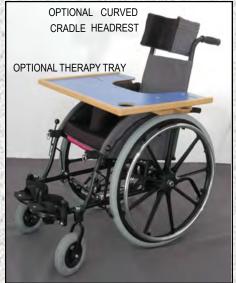

# SECURE FLEXI

• CURVED CRADLE HEADREST

**ACCESSORIES** 

INDIVIDUALIZED FOR **SUPPORT & COMFORT** 

- PADDED ARMRESTS
- ABDUCTOR BLOCK PORTABLE
- THERAPY TRAY CHEST
- SUPPORTS
- CUSTOM SEAT CUSHIONS
- CUSTOM BACKREST CUSHIONS
- ANTI-TIP WHEELS

### ACCESSORIES FOR INDIVIDUAL SUPPORT & COMFORT:

- SINGLE-PALETTE FOOTREST
- ARMRESTS
- CURVED or CRADLE HEADREST
- SUNSHADE
- SIDE WEDGES
- LEG SLING
- THERAPY TRAY
- BACKREST CUSHION

**BUILT-IN, HINGED ADJUSTABLE BACKREST** 