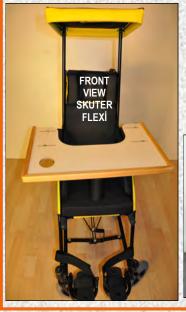

**SEAT** 

## **KASIRGA SERİES**









### ACCESSORIES FOR INDIVIDUAL SUPPORT & COMFORT:

- SINGLE-PALETTE FOOTREST
- ARMRESTS
- CURVED or CRADLE HEADREST
- SUNSHADE
- SIDE WEDGES
- LEG SLING
- THERAPY TRAY
- BACKREST CUSHION







**BUILT-IN, HINGED ADJUSTABLE BACKREST** 









## **CUSTOM-MADE CHAIRS**

## INCLUDED AND OPTIONAL ACCESSORIES











## STANDARD MECHANICAL FEATURES

- LIGHTWEIGHT TUBULAR CONSTRUCTION
- HORIZONTAL FOLDING MECHANISM
- ADJUSTABLE, FOLDING AND SWIVELING FOOTRESTS (ADULT)
- SOLID FRONT WHEELS
- PNEUMATIC REAR WHEELS
- ADJUSTABLE REAR WHEEL CAMBER (24" WHEELS)

### **INCLUDED UPHOLSTERY**

- BACKREST
- SEAT
- SIDE MUD-GARDS
- SEAT BELT
- FOOTSTRAPS



- POLYURETHANE REAR TIRES
- FOLTOKETHANE KEAR TIKE
- WOODEN-BASE CUSHION
- CORRECTIVE SEAT CUSHION







|                | RANGE OF WIDTH ADJUSTABILITY (MINIMUM - MAXIMUM WIDTHS CM) |      |    |      |    |      |    |      |    |
|----------------|------------------------------------------------------------|------|----|------|----|------|----|------|----|
| CHILD          | 30                                                         | 32,5 | 35 | 37,5 | 40 |      |    |      |    |
| ADULT          |                                                            |      | 35 | 37,5 | 40 | 42,5 | 45 |      |    |
| EXTRA<br>LARGE |                                                            |      |    |      |    |      | 45 | 47,5 | 50 |

NOTE 1: ALL SPECIAL DESIGN REQUESTS NOT INCLUDED IN **GUARANTEE** AND ARE THE SOLE RESPONSIBILITY OF THE PURCHASER AND SUBJECT TO SEPARATE PRICING.

NOTE 2