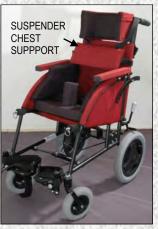

# SECURE FLEXI

• CURVED CRADLE HEADREST

**ACCESSORIES** 

INDIVIDUALIZED FOR **SUPPORT & COMFORT** 

- PADDED ARMRESTS
- ABDUCTOR BLOCK PORTABLE
- THERAPY TRAY CHEST
- SUPPORTS
- CUSTOM SEAT CUSHIONS
- CUSTOM BACKREST CUSHIONS
- ANTI-TIP WHEELS