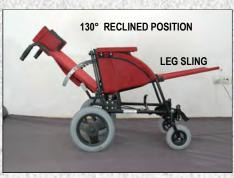

### ACCESSORIES FOR INDIVIDUAL SUPPORT & COMFORT:

- SINGLE-PALETTE FOOTREST
- ARMRESTS
- CURVED or CRADLE HEADREST
- SUNSHADE
- SIDE WEDGES
- LEG SLING
- THERAPY TRAY
- BACKREST CUSHION

**BUILT-IN, HINGED ADJUSTABLE BACKREST** 