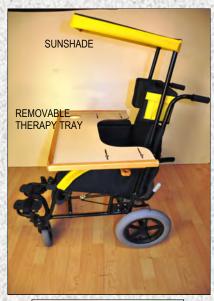

### ACCESSORIES FOR INDIVIDUAL SUPPORT & COMFORT:

- SINGLE-PALETTE FOOTREST
- ARMRESTS
- CURVED or CRADLE HEADREST
- SUNSHADE
- SIDE WEDGES
- LEG SLING
- THERAPY TRAY
- BACKREST CUSHION

**BUILT-IN, HINGED ADJUSTABLE BACKREST** 