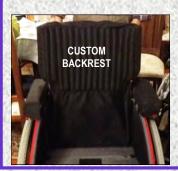

### ACCESSORIES FOR INDIVIDUAL SUPPORT & COMFORT:

- SINGLE-PALETTE FOOTREST
- ARMRESTS
- CURVED or CRADLE HEADREST
- SUNSHADE
- SIDE WEDGES
- LEG SLING
- THERAPY TRAY
- BACKREST CUSHION

**BUILT-IN, HINGED ADJUSTABLE BACKREST** 