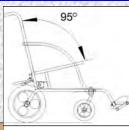

## STANDARD MECHANICAL FEATURES

- LIGHTWEIGHT TUBULAR CONSTRUCTION
- HORIZONTAL FOLDING MECHANISM
- ADJUSTABLE, FOLDING AND SWIVELING FOOTRESTS (ADULT)
- SOLID FRONT WHEELS
- PNEUMATIC REAR WHEELS
- ADJUSTABLE REAR WHEEL CAMBER (24" WHEELS)