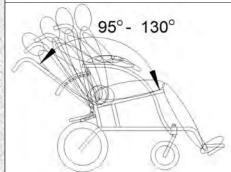

### ACCESSORIES FOR INDIVIDUAL SUPPORT & COMFORT:

- SINGLE-PALETTE FOOTREST
- ARMRESTS
- CURVED or CRADLE HEADREST
- SUNSHADE
- SIDE WEDGES
- LEG SLING
- THERAPY TRAY
- BACKREST CUSHION

**BUILT-IN, HINGED ADJUSTABLE BACKREST** 