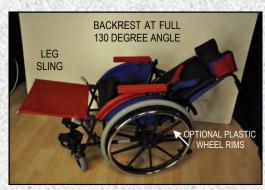

### ACCESSORIES FOR INDIVIDUAL SUPPORT & COMFORT:

- SINGLE-PALETTE FOOTREST
- ARMRESTS
- CURVED or CRADLE HEADREST
- SUNSHADE
- SIDE WEDGES
- LEG SLING
- THERAPY TRAY
- BACKREST CUSHION

**BUILT-IN, HINGED ADJUSTABLE BACKREST** 