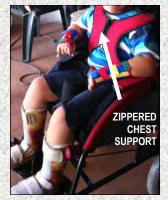

# SECURE FLEXI

• CURVED CRADLE HEADREST

**ACCESSORIES** 

INDIVIDUALIZED FOR **SUPPORT & COMFORT** 

- PADDED ARMRESTS
- ABDUCTOR BLOCK PORTABLE
- THERAPY TRAY CHEST
- SUPPORTS
- CUSTOM SEAT CUSHIONS
- CUSTOM BACKREST CUSHIONS
- ANTI-TIP WHEELS