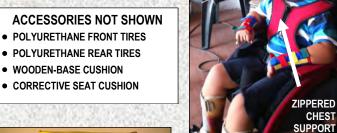

#### **ACCESSORIES** INDIVIDUALIZED FOR **SUPPORT & COMFORT**

- **CURVED CRADLE HEADREST**
- PADDED ARMRESTS
- **LEG-SEPARATOR BLOCK**
- **REMOVABLE THERAPY TRAY**
- **CHEST SUPPORTS**
- **VARIETY OF SEAT CUSHIONS**
- **VARIETY OF BACK CUSHIONS**
- **ANTI-TIP WHEELS**

## ACCESSORIES FOR INDIVIDUAL SUPPORT & COMFORT:

- SINGLE PALETTE FOOTREST
- ARMRESTS
- CURVED CRADLE HEADREST
- FLAT HEADREST
- SUNSHADE
- SIDE WEDGES
- LEG SLING
- REMOVABLE THERAPY TRAY
- BACKREST CUSHION