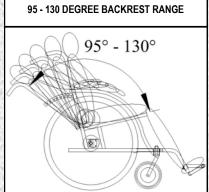

### WHEREVER YOU GO, YOU CAN DEPEND ON URBAN





FOOTRESTS SWIVEL OUTWARDS



FOLDS COMPACTLY



FOOTRESTS FOLD



BUILT-IN LUMBAR SUPPORT!

CUSTOMERS HAVE RELIED ON *URBAN:*ECONOMICAL, DEPENDABLE,

DURABLE, AND ADJUSTABLE

#### **CUSTOM ADJUSTABILITY:**

- SEATING WIDTH
- UPHOLSTERY TENSION
- LOWER BACK SUPPORT
- REAR WHEEL ANGLE
- FOOTREST HEIGHT
- CENTER OF GRAVITY



#### Kifas Ortopedik Ürünler San. ve Tic. Ltd. Sti





## **KASIRGA SERIES**

# SECURE















#### **ACCESSORIES** INDIVIDUALIZED FOR **SUPPORT & COMFORT**

- **CURVED CRADLE HEADREST**
- PADDED ARMRESTS
- **LEG-SEPARATOR BLOCK**
- **REMOVABLE THERAPY TRAY**
- **CHEST SUPPORTS**
- **VARIETY OF SEAT CUSHIONS**
- **VARIETY OF BACK CUSHIONS**
- **ANTI-TIP WHEELS**











## **KASIRGA SERIES**













## ACCESSORIES FOR INDIVIDUAL SUPPORT & COMFORT:

- SINGLE PALETTE FOOTREST
- ARMRESTS
- CURVED CRADLE HEADREST
- FLAT HEADREST
- SUNSHADE
- SIDE WEDGES
- LEG SLING
- REMOVABLE THERAPY TRAY
- BACKREST CUSHION





# SKUTER FLEXI

BUILT-IN, HINGED ADJUSTABLE BACKREST









## **CUSTOM-MADE CHAIRS**

## INCLUDED AND OPTIONAL ACCESSORIES











## STANDARD MECHANICAL FEATURES

- LIGHTWEIGHT TUBULAR CONSTRUCTION
- HORIZONTAL FOLDING MECHANISM
- ADJUSTABLE FOLDING (& ADULT SW