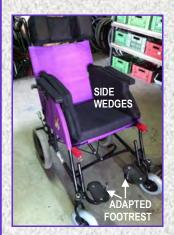

## ACCESSORIES FOR INDIVIDUAL SUPPORT & COMFORT:

- SINGLE PALETTE FOOTREST
- ARMRESTS
- CURVED CRADLE HEADREST
- FLAT HEADREST
- SUNSHADE
- SIDE WEDGES
- LEG SLING
- REMOVABLE THERAPY TRAY
- BACKREST CUSHION