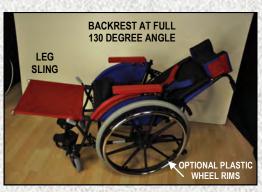

## ACCESSORIES FOR INDIVIDUAL SUPPORT & COMFORT:

- SINGLE PALETTE FOOTREST
- ARMRESTS
- CURVED CRADLE HEADREST
- FLAT HEADREST
- SUNSHADE
- SIDE WEDGES
- LEG SLING
- REMOVABLE THERAPY TRAY
- BACKREST CUSHION

# SKUTER FLEXI

BUILT-IN, HINGED ADJUSTABLE BACKREST