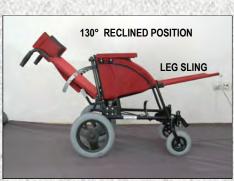

## ACCESSORIES FOR INDIVIDUAL SUPPORT & COMFORT:

- SINGLE PALETTE FOOTREST
- ARMRESTS
- CURVED CRADLE HEADREST
- FLAT HEADREST
- SUNSHADE
- SIDE WEDGES
- LEG SLING
- REMOVABLE THERAPY TRAY
- BACKREST CUSHION