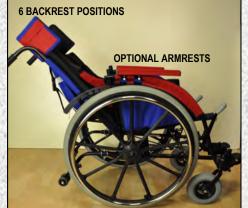

#### **CUSTOM ADJUSTABILITY:**

- SEATING WIDTH
- UPHOLSTERY TENSION
- LOWER BACK SUPPORT
- REAR WHEEL ANGLE
- FOOTREST HEIGHT
- CENTER OF GRAVITY

#### **ACCESSORIES** INDIVIDUALIZED FOR **SUPPORT & COMFORT**

- **CURVED CRADLE HEADREST**
- PADDED ARMRESTS
- **LEG-SEPARATOR BLOCK**
- **REMOVABLE THERAPY TRAY**
- **CHEST SUPPORTS**
- **VARIETY OF SEAT CUSHIONS**
- **VARIETY OF BACK CUSHIONS**
- **ANTI-TIP WHEELS**

## ACCESSORIES FOR INDIVIDUAL SUPPORT & COMFORT:

- SINGLE PALETTE FOOTREST
- ARMRESTS
- CURVED CRADLE HEADREST
- FLAT HEADREST
- SUNSHADE
- SIDE WEDGES
- LEG SLING
- REMOVABLE THERAPY TRAY
- BACKREST CUSHION