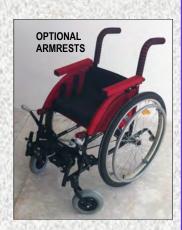

#### **CUSTOM ADJUSTABILITY:**

- SEATING WIDTH
- UPHOLSTERY TENSION
- LOWER BACK SUPPORT
- REAR WHEEL ANGLE
- FOOTREST HEIGHT
- CENTER OF GRAVITY

## STANDARD MECHANICAL FEATURES

- LIGHTWEIGHT TUBULAR CONSTRUCTION
- HORIZONTAL FOLDING MECHANISM
- ADJUSTABLE FOLDING (& ADULT SWIVELING) FOOTRESTS
- PNEUMATIC FRONT & REAR WHEELS
- ADJUSTABLE REAR WHEEL ANGLE (24" WHEELS)