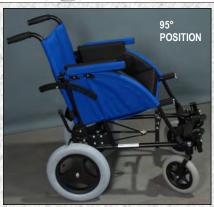

### WHEREVER YOU GO, YOU CAN DEPEND ON URBAN

FOOTRESTS SWIVEL OUTWARDS

FOLDS COMPACTLY

FOOTRESTS FOLD

BUILT-IN LUMBAR SUPPORT!

CUSTOMERS HAVE RELIED ON *URBAN:*ECONOMICAL, DEPENDABLE,

DURABLE, AND ADJUSTABLE

#### **CUSTOM ADJUSTABILITY:**

- SEATING WIDTH
- UPHOLSTERY TENSION
- LOWER BACK SUPPORT
- REAR WHEEL ANGLE
- FOOTREST HEIGHT
- CENTER OF GRAVITY