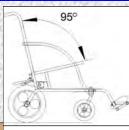

## STANDARD MECHANICAL FEATURES

- LIGHTWEIGHT TUBULAR CONSTRUCTION
- HORIZONTAL FOLDING MECHANISM
- ADJUSTABLE FOLDING (& ADULT SWIVELING) FOOTRESTS
- PNEUMATIC FRONT & REAR WHEELS
- ADJUSTABLE REAR WHEEL ANGLE (24" WHEELS)