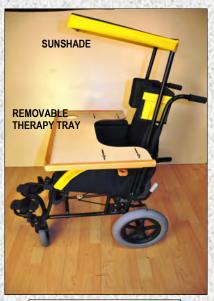

#### **ACCESSORIES** INDIVIDUALIZED FOR **SUPPORT & COMFORT**

- **CURVED CRADLE HEADREST**
- PADDED ARMRESTS
- **LEG-SEPARATOR BLOCK**
- **REMOVABLE THERAPY TRAY**
- **CHEST SUPPORTS**
- **VARIETY OF SEAT CUSHIONS**
- **VARIETY OF BACK CUSHIONS**
- **ANTI-TIP WHEELS**

## ACCESSORIES FOR INDIVIDUAL SUPPORT & COMFORT:

- SINGLE PALETTE FOOTREST
- ARMRESTS
- CURVED CRADLE HEADREST
- FLAT HEADREST
- SUNSHADE
- SIDE WEDGES
- LEG SLING
- REMOVABLE THERAPY TRAY
- BACKREST CUSHION