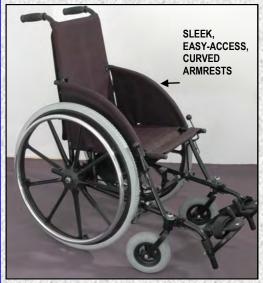

### WHEREVER YOU GO, YOU CAN DEPEND ON URBAN

FOOTRESTS SWIVEL OUTWARDS

FOLDS COMPACTLY

FOOTRESTS FOLD

BUILT-IN LUMBAR SUPPORT!

CUSTOMERS HAVE RELIED ON *URBAN:*ECONOMICAL, DEPENDABLE,

DURABLE, AND ADJUSTABLE

#### **CUSTOM ADJUSTABILITY:**

- SEATING WIDTH
- UPHOLSTERY TENSION
- LOWER BACK SUPPORT
- REAR WHEEL ANGLE
- FOOTREST HEIGHT
- CENTER OF GRAVITY