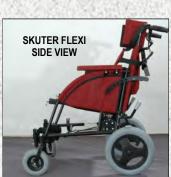

**VARIETY OF SEAT CUSHIONS**
- **VARIETY OF BACK CUSHIONS**
- **ANTI-TIP WHEELS**











## **KASIRGA SERIES**













## ACCESSORIES FOR INDIVIDUAL SUPPORT & COMFORT:

- SINGLE PALETTE FOOTREST
- ARMRESTS
- CURVED CRADLE HEADREST
- FLAT HEADREST
- SUNSHADE
- SIDE WEDGES
- LEG SLING
- REMOVABLE THERAPY TRAY
- BACKREST CUSHION





# SKUTER FLEXI

BUILT-IN, HINGED ADJUSTABLE BACKREST









## **CUSTOM-MADE CHAIRS**

## INCLUDED AND OPTIONAL ACCESSORIES











## STANDARD MECHANICAL FEATURES

- LIGHTWEIGHT TUBULAR CONSTRUCTION
- HORIZONTAL FOLDING MECHANISM
- ADJUSTABLE FOLDING (& ADULT SWIVELING) FOOTRESTS
- PNEUMATIC FRONT & REAR WHEELS
- ADJUSTABLE REAR WHEEL ANGLE (24" WHEELS)

#### **INCLUDED UPHOLSTERY**

- BACKREST
- SEAT
- SIDE MUD-GARDS
- SEAT BELT
- FOOTSTRAPS







|                | RANGE OF WIDTH ADJUSTABILITY<br>(MINIMUM - MAXIMUM WIDTHS CM) |      |    |      |    |      |    |      |    |
|----------------|---------------------------------------------------------------|------|----|------|----|------|----|------|----|
| CHILD          | 30                                                            | 32,5 | 35 | 37,5 | 40 |      |    |      |    |
| ADULT          |                                                               |      | 35 | 37,5 | 40 | 42,5 | 45 |      |    |
| EXTRA<br>LARGE |                                                               |      |    |      |    |      | 45 | 47,5 | 50 |

NOTE 1: ALL SPECIAL DESIGN REQUESTS ARE NOT INCLUDED IN **GUARANTEE** AND ARE THE SOLE RESPONSIBILITY OF THE PURCHASER, SUBJECT TO SEPARATE PR