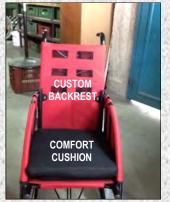

## ACCESSORIES FOR INDIVIDUAL SUPPORT & COMFORT:

- SINGLE PALETTE FOOTREST
- ARMRESTS
- CURVED CRADLE HEADREST
- FLAT HEADREST
- SUNSHADE
- SIDE WEDGES
- LEG SLING
- REMOVABLE THERAPY TRAY
- BACKREST CUSHION

#### **INCLUDED UPHOLSTERY**

- BACKREST
- SEAT
- SIDE MUD-GARDS
- SEAT BELT
- FOOTSTRAPS

|                | RANGE OF WIDTH ADJUSTABILITY<br>(MINIMUM - MAXIMUM WIDTHS CM) |      |    |      |    |      |    |      |    |
|----------------|---------------------------------------------------------------|------|----|------|----|------|----|------|----|
| CHILD          | 30                                                            | 32,5 | 35 | 37,5 | 40 |      |    |      |    |
| ADULT          |                                                               |      | 35 | 37,5 | 40 | 42,5 | 45 |      |    |
| EXTRA<br>LARGE |                                                               |      |    |      |    |      | 45 | 47,5 | 50 |