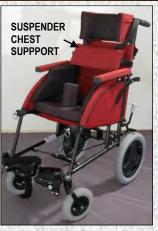

#### **ACCESSORIES** INDIVIDUALIZED FOR **SUPPORT & COMFORT**

- **CURVED CRADLE HEADREST**
- PADDED ARMRESTS
- **LEG-SEPARATOR BLOCK**
- **REMOVABLE THERAPY TRAY**
- **CHEST SUPPORTS**
- **VARIETY OF SEAT CUSHIONS**
- **VARIETY OF BACK CUSHIONS**
- **ANTI-TIP WHEELS**