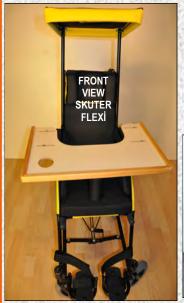

- **VARIETY OF SEAT CUSHIONS**
- **VARIETY OF BACK CUSHIONS**
- **ANTI-TIP WHEELS**











## **KASIRGA SERIES**













## ACCESSORIES FOR INDIVIDUAL SUPPORT & COMFORT:

- SINGLE PALETTE FOOTREST
- ARMRESTS
- CURVED CRADLE HEADREST
- FLAT HEADREST
- SUNSHADE
- SIDE WEDGES
- LEG SLING
- REMOVABLE THERAPY TRAY
- BACKREST CUSHION





# SKUTER FLEXI

BUILT-IN, HINGED ADJUSTABLE BACKREST









## **CUSTOM-MADE CHAIRS**

## INCLUDED AND OPTIONAL ACCESSORIES











## STANDARD MECHANICAL FEATURES

- LIGHTWEIGHT TUBULAR CONSTRUCTION
- HORIZONTAL FOLDING MECHANISM
- ADJUSTABLE FOLDING (& ADULT SWIVELING) FOOTRESTS
- PNEUMATIC FRONT & REAR WHEELS
- ADJUSTABLE REAR WHEEL ANGLE (24" WHEELS)

#### **INCLUDED UPHOLSTERY**

- BACKREST
- SEAT
- SIDE MUD-GARDS
- SEAT BELT
- FOOTSTRAPS







|                | RANGE OF WIDTH ADJUSTABILITY<br>(MINIMUM - MAXIMUM WIDTHS CM) |      |    |      |    |      |    |      |    |
|----------------|---------------------------------------------------------------|------|----|------|----|------|----|------|----|
| CHILD          | 30                                                            | 32,5 | 35 | 37,5 | 40 |      |    |      |    |
| ADULT          |                                                               |      | 35 | 37,5 | 40 | 42,5 | 45 |      |    |
| EXTRA<br>LARGE |                                                               |      |    |      |    |      | 45 | 47,5 | 50 |

NOTE 1: ALL SPECIAL DESIGN REQUESTS ARE NOT INCLUDED IN **GUARANTEE** AND ARE THE SOLE RESPONSIBILITY OF THE PURCHASER, SUBJECT TO SEPARATE