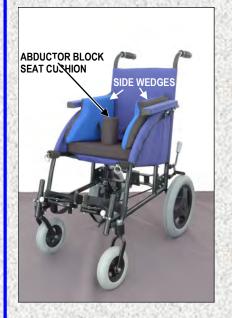

## ACCESSORIES FOR INDIVIDUAL SUPPORT & COMFORT:

- SINGLE PALETTE FOOTREST
- ARMRESTS
- CURVED CRADLE HEADREST
- FLAT HEADREST
- SUNSHADE
- SIDE WEDGES
- LEG SLING
- REMOVABLE THERAPY TRAY
- BACKREST CUSHION