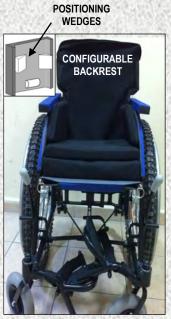

#### **ACCESSORIES** INDIVIDUALIZED FOR **SUPPORT & COMFORT**

- **CURVED CRADLE HEADREST**
- PADDED ARMRESTS
- **LEG-SEPARATOR BLOCK**
- **REMOVABLE THERAPY TRAY**
- **CHEST SUPPORTS**
- **VARIETY OF SEAT CUSHIONS**
- **VARIETY OF BACK CUSHIONS**
- **ANTI-TIP WHEELS**

## ACCESSORIES FOR INDIVIDUAL SUPPORT & COMFORT:

- SINGLE PALETTE FOOTREST
- ARMRESTS
- CURVED CRADLE HEADREST
- FLAT HEADREST
- SUNSHADE
- SIDE WEDGES
- LEG SLING
- REMOVABLE THERAPY TRAY
- BACKREST CUSHION