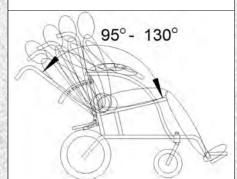

## STANDARD MECHANICAL FEATURES

- LIGHTWEIGHT TUBULAR CONSTRUCTION
- HORIZONTAL FOLDING MECHANISM
- ADJUSTABLE FOLDING (& ADULT SWIVELING) FOOTRESTS
- PNEUMATIC FRONT & REAR WHEELS
- ADJUSTABLE REAR WHEEL ANGLE (24" WHEELS)