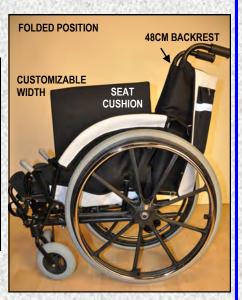

#### **INCLUDED UPHOLSTERY**

- BACKREST
- SEAT
- SIDE MUD-GARDS
- SEAT BELT
- FOOTSTRAPS

|                | RANGE OF WIDTH ADJUSTABILITY<br>(MINIMUM - MAXIMUM WIDTHS CM) |      |    |      |    |      |    |      |    |
|----------------|---------------------------------------------------------------|------|----|------|----|------|----|------|----|
| CHILD          | 30                                                            | 32,5 | 35 | 37,5 | 40 |      |    |      |    |
| ADULT          |                                                               |      | 35 | 37,5 | 40 | 42,5 | 45 |      |    |
| EXTRA<br>LARGE |                                                               |      |    |      |    |      | 45 | 47,5 | 50 |