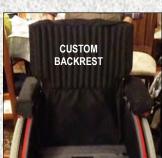

## ACCESSORIES FOR INDIVIDUAL SUPPORT & COMFORT:

- SINGLE PALETTE FOOTREST
- ARMRESTS
- CURVED CRADLE HEADREST
- FLAT HEADREST
- SUNSHADE
- SIDE WEDGES
- LEG SLING
- REMOVABLE THERAPY TRAY
- BACKREST CUSHION

#### **INCLUDED UPHOLSTERY**

- BACKREST
- SEAT
- SIDE MUD-GARDS
- SEAT BELT
- FOOTSTRAPS

|                | RANGE OF WIDTH ADJUSTABILITY<br>(MINIMUM - MAXIMUM WIDTHS CM) |      |    |      |    |      |    |      |    |
|----------------|---------------------------------------------------------------|------|----|------|----|------|----|------|----|
| CHILD          | 30                                                            | 32,5 | 35 | 37,5 | 40 |      |    |      |    |
| ADULT          |                                                               |      | 35 | 37,5 | 40 | 42,5 | 45 |      |    |
| EXTRA<br>LARGE |                                                               |      |    |      |    |      | 45 | 47,5 | 50 |