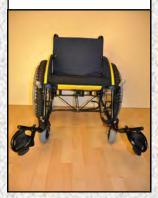

## STANDARD MECHANICAL FEATURES

- LIGHTWEIGHT TUBULAR CONSTRUCTION
- HORIZONTAL FOLDING MECHANISM
- ADJUSTABLE FOLDING (& ADULT SWIVELING) FOOTRESTS
- PNEUMATIC FRONT & REAR WHEELS
- ADJUSTABLE REAR WHEEL ANGLE (24" WHEELS)

#### **INCLUDED UPHOLSTERY**

- BACKREST
- SEAT
- SIDE MUD-GARDS
- SEAT BELT
- FOOTSTRAPS

|                | RANGE OF WIDTH ADJUSTABILITY<br>(MINIMUM - MAXIMUM WIDTHS CM) |      |    |      |    |      |    |      |    |
|----------------|---------------------------------------------------------------|------|----|------|----|------|----|------|----|
| CHILD          | 30                                                            | 32,5 | 35 | 37,5 | 40 |      |    |      |    |
| ADULT          |                                                               |      | 35 | 37,5 | 40 | 42,5 | 45 |      |    |
| EXTRA<br>LARGE |                                                               |      |    |      |    |      | 45 | 47,5 | 50 |