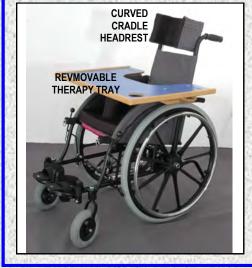

#### **ACCESSORIES** INDIVIDUALIZED FOR **SUPPORT & COMFORT**

- **CURVED CRADLE HEADREST**
- PADDED ARMRESTS
- **LEG-SEPARATOR BLOCK**
- **REMOVABLE THERAPY TRAY**
- **CHEST SUPPORTS**
- **VARIETY OF SEAT CUSHIONS**
- **VARIETY OF BACK CUSHIONS**
- **ANTI-TIP WHEELS**

## ACCESSORIES FOR INDIVIDUAL SUPPORT & COMFORT:

- SINGLE PALETTE FOOTREST
- ARMRESTS
- CURVED CRADLE HEADREST
- FLAT HEADREST
- SUNSHADE
- SIDE WEDGES
- LEG SLING
- REMOVABLE THERAPY TRAY
- BACKREST CUSHION