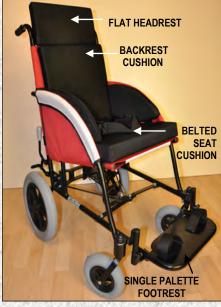

## ACCESSORIES FOR INDIVIDUAL SUPPORT & COMFORT:

- SINGLE PALETTE FOOTREST
- ARMRESTS
- CURVED CRADLE HEADREST
- FLAT HEADREST
- SUNSHADE
- SIDE WEDGES
- LEG SLING
- REMOVABLE THERAPY TRAY
- BACKREST CUSHION