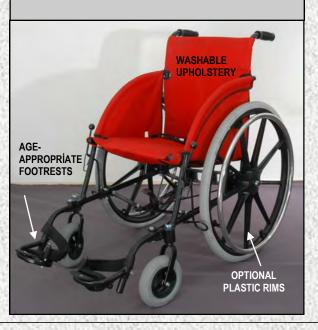

#### **CUSTOM ADJUSTABILITY:**

- SEATING WIDTH
- UPHOLSTERY TENSION
- LOWER BACK SUPPORT
- REAR WHEEL ANGLE
- FOOTREST HEIGHT
- CENTER OF GRAVITY

## STANDARD MECHANICAL FEATURES

- LIGHTWEIGHT TUBULAR CONSTRUCTION
- HORIZONTAL FOLDING MECHANISM
- ADJUSTABLE FOLDING (& ADULT SWIVELING) FOOTRESTS
- PNEUMATIC FRONT & REAR WHEELS
- ADJUSTABLE REAR WHEEL ANGLE (24" WHEELS)

#### **INCLUDED UPHOLSTERY**

- BACKREST
- SEAT
- SIDE MUD-GARDS
- SEAT BELT
- FOOTSTRAPS

|                | RANGE OF WIDTH ADJUSTABILITY<br>(MINIMUM - MAXIMUM WIDTHS CM) |      |    |      |    |      |    |      |    |
|----------------|---------------------------------------------------------------|------|----|------|----|------|----|------|----|
| CHILD          | 30                                                            | 32,5 | 35 | 37,5 | 40 |      |    |      |    |
| ADULT          |                                                               |      | 35 | 37,5 | 40 | 42,5 | 45 |      |    |
| EXTRA<br>LARGE |                                                               |      |    |      |    |      | 45 | 47,5 | 50 |