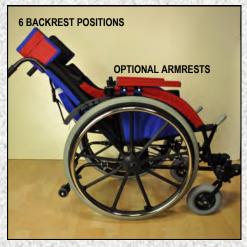

## ACCESSORIES FOR INDIVIDUAL SUPPORT & COMFORT:

- SINGLE PALETTE FOOTREST
- ARMRESTS
- CURVED CRADLE HEADREST
- FLAT HEADREST
- SUNSHADE
- SIDE WEDGES
- LEG SLING
- REMOVABLE THERAPY TRAY
- BACKREST CUSHION

## INCLUDED AND OPTIONAL ACCESSORIES