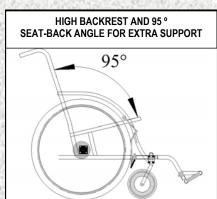

## STANDARD MECHANICAL FEATURES

- LIGHTWEIGHT TUBULAR CONSTRUCTION
- HORIZONTAL FOLDING MECHANISM
- ADJUSTABLE FOLDING (& ADULT SWIVELING) FOOTRESTS
- PNEUMATIC FRONT & REAR WHEELS
- ADJUSTABLE REAR WHEEL ANGLE (24" WHEELS)